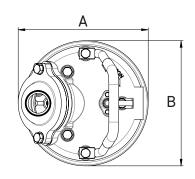

|                 | Α   | В   | С   | D   |
|-----------------|-----|-----|-----|-----|
| <b>TANK 222</b> | 253 | 240 | 567 | 598 |
| TANK 322        | 266 | 237 | 557 | 598 |
| TANK 422        | 284 | 243 | 607 | 630 |