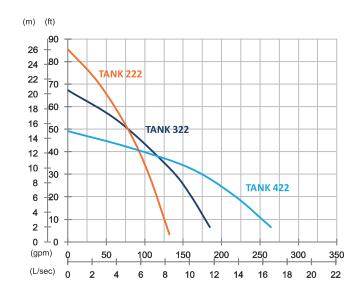

**Dewatering Pump** 

TANK 222/322/422

High Chrome Dewatering Pump

High Chrome Dewatering Pump

|                  | TANK 222      | TANK 322       | TANK 422      |  |
|------------------|---------------|----------------|---------------|--|
| OUTPUT           | 2.2 kW (3 HP) | 2.2 kW (3 HP)  | 2.2 kW (3 HP) |  |
| OUTLET           | 2" (50 mm)    | 3" (80 mm)     | 4" (100 mm)   |  |
| SOLID<br>PASSAGE | 9 mm          | 9 mm           | 9 mm          |  |
| Weight           | 35 kg         | 35 kg          | 43 kg         |  |
| HEAD             | Rated: 15 m   | Rated: 10 m    | Rated: 10 m   |  |
|                  | Max: 26 m     | Max: 20.5 m    | Max: 15 m     |  |
| FLOW             | Rated: 5 L/s  | Rated: 8.3 L/s | Rated: 10 L/s |  |
|                  | Max: 8.3 L/s  | Max: 11.7 L/s  | Max: 16.7 L/s |  |